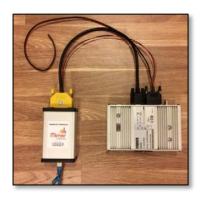

The interface 2 (Console port 2) connector can also be used in parallel for a standard Sepura control head.

Sepura SRG with Network Interface and cable kit