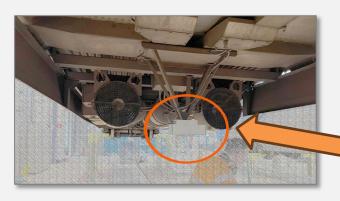

Installed underneath a train at Stockholm Metro.

The antenna can be tailor-made to fit with the needed installation's and can be adapted for the particular frequency band of the system.

Different mounting kits can be developed to fit the antenna according to the needs of a particular train type.