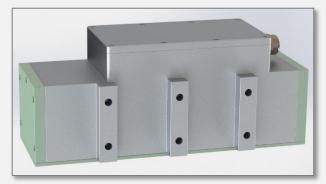

### 3390 - Mimer Train Antenna

The Mimer Train Antenna is a purpose-built unit for communication between train and track, mounted underneath the train.

#### **Basic Data:**

Center frequency: 56kHzDimensions: 316x130x120mm

• Weight: 7,3Kg

• Connection: Fixed cable RG22B/U

Train Antenna Unit

The train antennas are designed to work in the rough train environments, and are highly resistant to heat, cold, moisture and vibration.