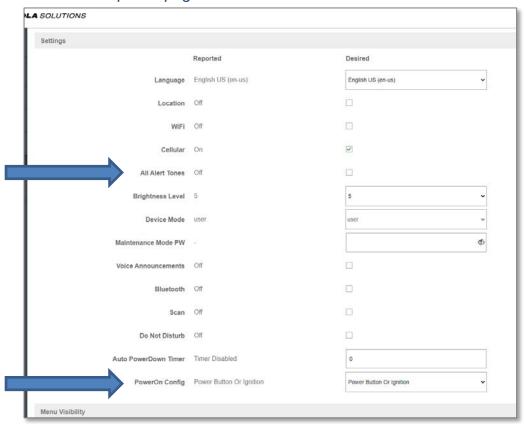

# Radio programming

- All alert tones shall be turned off
- External speaker shall be selected
- Power on configuration, shall be set for Ignition sense

See photos further down.

Settings are done both from the radios front panel and in the web portal.

# From the setup web page