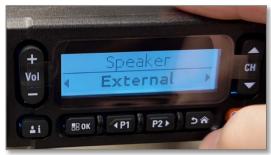

# Radio programming

- All alert tones shall be turned off
- External speaker shall be selected
- Power on configuration, shall be set for Ignition sense

See photos further down.

Settings are done both from the radios front panel and in the web portal.

# From the front panel