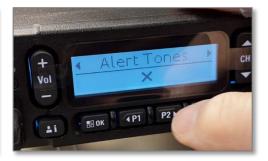

# Radio programming

- All alert tones shall be turned off
- External speaker shall be selected
- Power on configuration, shall be set for Ignition sense

See photos further down.

Settings are done both from the radios front panel and in the web portal.

# From the front panel