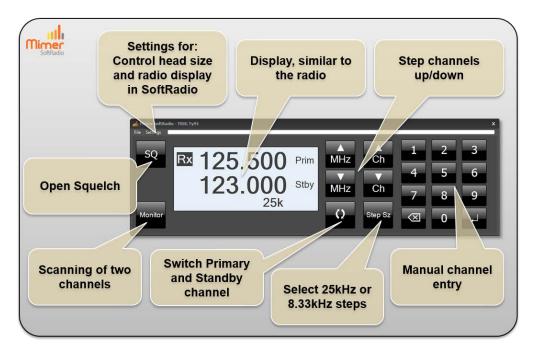

# Cable Kit 3398 High Durability Interface 3400

## Mimer SoftRadio for Trig TY91

#### **Remote functionality**

This cable kit will together with the Mimer Network Interface give remote control of the radio's audio and PTT functions.

It will also, through a Virtual Control Head, give the possibility to change channel and set the squelch level.

#### Radio programming

No special programming is needed in the radio.

#### Cable Kit

The red and black wires shall be connected to 11-33V, red is positive.

The network interface consumes max 0,3A.

A special cable is needed for IP connection, since the interface does not have the standard RJ45. This cable is called 3410.









### **Virtual Control Head functions**