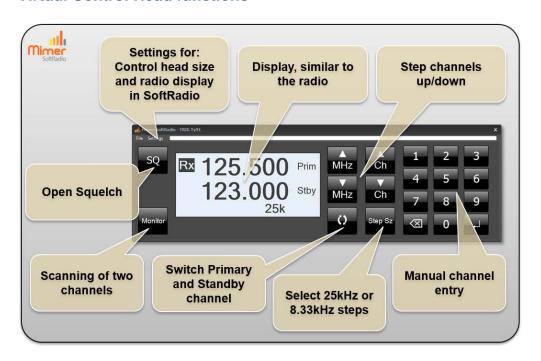

# Cable Kit 3328 Interface 3009/60

## Mimer SoftRadio for Trig TY91

#### **Remote functionality**

This cable kit will together with the Mimer Network Interface give remote control of the radio's audio and PTT functions.

It will also, through a Virtual Control Head, give the possibility to change channel and set the squelch level.



Virtual Control Head for Trig TY91

#### **Radio programming**

No special programming is needed in the radio.

#### **Cable Kit**

The red and black wires shall be connected to **12VDC**, red is positive.

The network interface consumes max 0,3A.

Note that the TY91 can be run on either 12VDC or 24VDC. But the standard network interface is **12V only**.



Network Interface connected to the radio

### **Virtual Control Head functions**