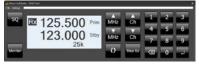

# Cable Kit 3328 Interface 3009/60

## Mimer SoftRadio for Trig TY91

#### **Remote functionality**

This cable kit will together with the Mimer Network Interface give remote control of the radio's audio and PTT functions.

It will also, through a Virtual Control Head, give the possibility to change channel and set the squelch level.



Virtual Control Head for Trig TY91

#### **Radio programming**

No special programming is needed in the radio.

#### **Cable Kit**

The red and black wires shall be connected to **12VDC**, red is positive.

The network interface consumes max 0,3A.

Note that the TY91 can be run on either 12VDC or 24VDC. But the standard network interface is **12V only**.



Network Interface connected to the radio

### **Virtual Control Head functions**