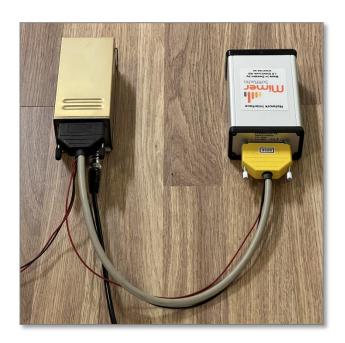

#### **Cable Kit**

The red and black wires shall be connected to **12VDC**, red is positive.

The network interface consumes max 0,3A.

Note that the TY91 can be run on either 12VDC or 24VDC. But the standard network interface is **12V only**.

Network Interface connected to the radio