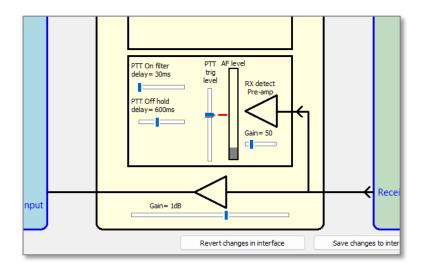

## Settings in the X-Link interface

Select the proper settings for Radio A or Radio B depending on your connection.

- Radio with AF level sense for Rx detect.
- Set the detect level etc. Details can be found in the setup manual.

The levels in the picture are our recommendations. You might find that your radio needs adjustments.

Part of the Configuration software window

Check/adjust the audio levels in both directions in the interface so that the users can hear the X-Link with the same level as when listening to other radios.

See the X-Link setup manual for details on setting the audio level.

Note: The TLK150 has a hang time, about 10sec, after reception with the speaker output open, giving white noise. The trig level for PTT needs to be set above this noise level. Otherwise, the PTT on the other radio will also hang on, and the other system can't reply to the transmission.