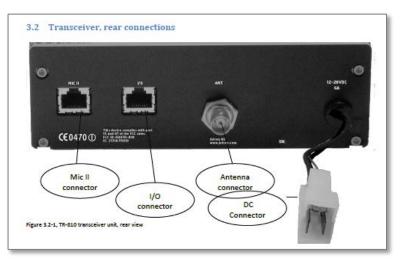

#### **Connecting the radio**

The radio is connected through both RJ45 connectors on the back.

Picture from Jotron manual