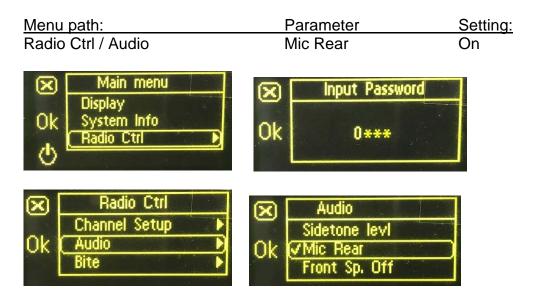

# Radio Settings Screen shots from TR810

See pictures below for settings.

Default password for settings is 0000.

## Select Rear Microphone:

External speaker settings:

| <u>Menu path:</u><br>Radio Ctrl / Audio / Ex. speaker<br>Radio Ctrl / Audio / Ex. speaker               | Parameter<br>Track<br>Mute On Tx                     | <u>Setting:</u><br>Off<br>On |
|---------------------------------------------------------------------------------------------------------|------------------------------------------------------|------------------------------|
| Ex. Speaker     Track     ✓Mute On Tx                                                                   |                                                      |                              |
| <u>Menu path:</u><br>Radio Ctrl / RX settings                                                           | Parameter<br>Ext. speaker                            | <u>Setting:</u><br>50%       |
| <ul> <li>★ Radio Ctrl</li> <li>★ RX Settings</li> <li>★ TX Settings</li> <li>★ Channel Setup</li> </ul> | X) RX Settings<br>Ext. Speaker<br>)k Squelch<br>AAGC |                              |
| Ok 50%.                                                                                                 |                                                      |                              |