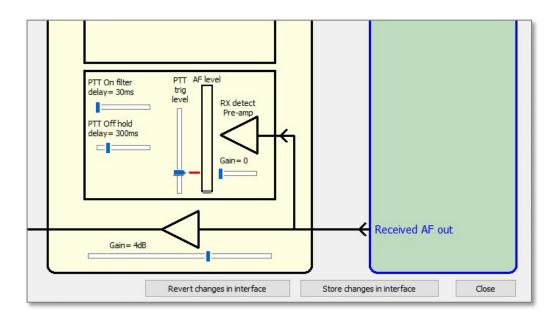

# Settings in the X-Link interface

Select the proper settings for Radio A or Radio B depending on your connection.

- Radio with AF level sense for Rx detect.
- Set the detect level etc. Details can be found in the set up manual.

The levels in the picture are our recommendations. You might find that your radio needs adjustments.

Part of the Configuration software window

Check/adjust the audio levels in both directions in the interface so that the users can hear the X-Link with the same level as when listening to other radios.

See the X-Link setup manual for details on setting the audio level.