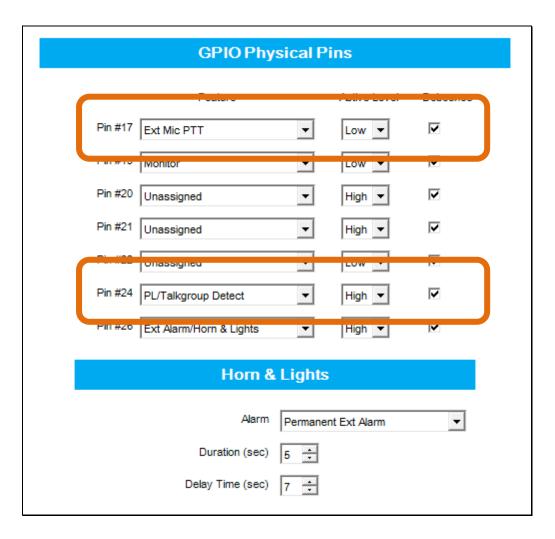

#### **Radio programming**

GPIO Pin #17 shall be set to: Ext Mic PTT, active Low. GPIO Pin #24 shall be set to: PL/Talkgroup Detect, active High Ignition Sense should be set to: On/Off or Ignition

All alert tones at transmission (Roger Beeps) in the radio shall be turned off. They will otherwise interfere and cause the other radio to transmit each time they sound.

#### Screen shots from the CPS of a DM4600