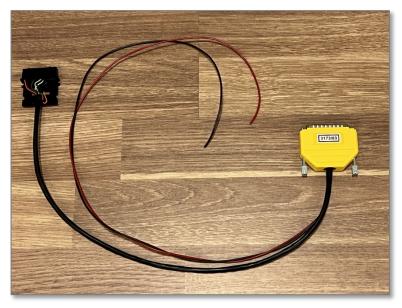

# Cable Kit 3173/03 Interface 3009/21

#### **Power Supply**

The red and black wires shall be connected to 12VDC, red is positive.

The network interface consumes max 0,3A.

Cable Kit 3173/03 MotoTrbo in SoftLine system