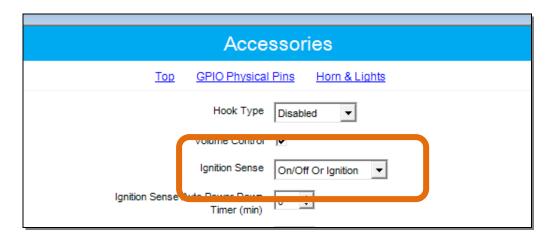

#### **Radio programming**

GPIO Pin #17 shall be set to: Ext Mic PTT, active Low. GPIO Pin #24 shall be set to: PL/Talkgroup Detect, active High Ignition Sense should be set to: On/Off or Ignition

All alert tones at transmission (Roger Beeps) in the radio shall be turned off. They will otherwise interfere and cause the other radio to transmit each time they sound.

#### Screen shots from the CPS of a DM4600