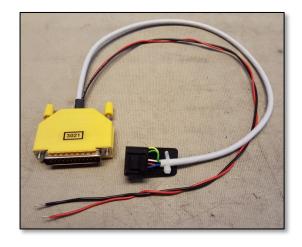

# Cable Kit 3021 Interface 3130 or 3009/17

Mimer SoftRadio - Motorola GM-series and DM1000-series (20 pin) without virtual control head (not for use with Tetra radios)

#### Power

The red and black wires shall be connected to 12VDC, red is positive.

The network interface consumes max 0,3A.

Cable Kit 3021