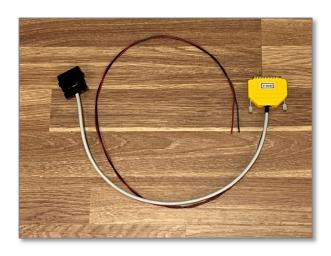

## Cable Kit 3138/02 Interface 3130 or 3009/17

# Mimer SoftRadio - Motorola MotoTrbo radios without virtual control head, 26-pin back port

#### **Remote functionality**

This cable kit will together with the Mimer Network Interface give remote control of the radios audio and PTT functions.

Virtual Control Head is not possible.

#### **Power Supply**

The red and black wires shall be connected to 12VDC, red is positive.

The network interface consumes max 0,3A.

Cable Kit 3138/02 MotoTrbo without Virtual Control Head

Setting for Ignition Sense