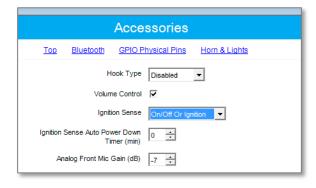

### **Radio programming**

GPIO Pin #17 should be set to Ext Mic PTT, active Low. Ignition Sense shall be activated (so that the radio restarts after a power failure)

#### **Power Supply**

The red and black wires shall be connected to 12VDC, red is positive.

The network interface consumes max 0,3A.

Cable Kit 3138/02 MotoTrbo without Virtual Control Head

Setting for Ignition Sense