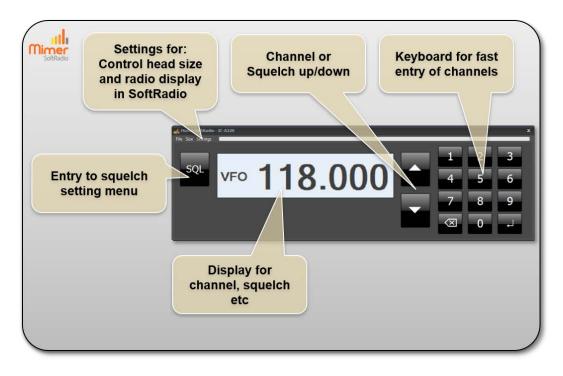

### **Remote functionality**

This cable kit will together with the Mimer Network Interface give remote control of the radios audio and PTT functions.

It will also, through a Virtual Control Head, give the possibility to change channel and set the squelch level.

## **Virtual Control Head functions**