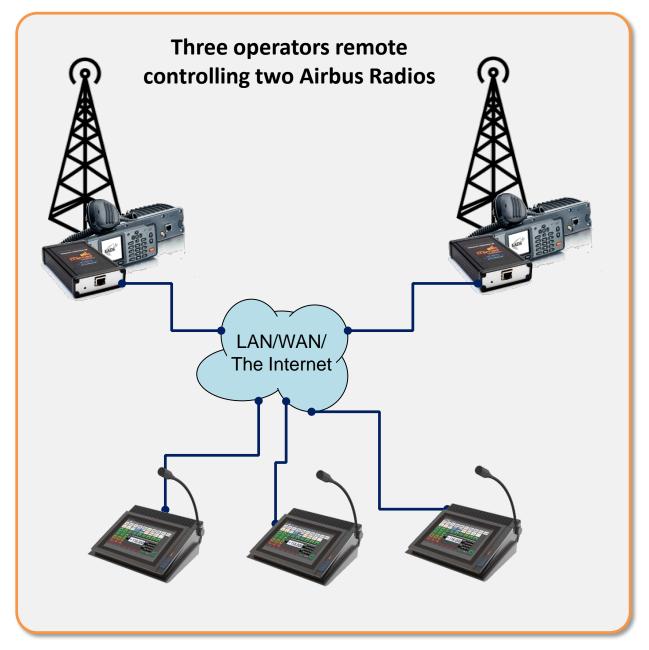

#### Remote control your Airbus Tetra radio with VoIP audio.

Menus available

NetworkInterface LE that connects the TMR880i to IP

Mimer SoftRadio is a system to remote control two way radios over LAN, WAN or the Internet. The operator uses a standard Windows PC and standard audio accessories.

Each operator can handle many radios and each radio can be remote controlled by many operators.

The remote control option for the Airbus Tetra radios will give you audio and PTT functions. There is no virtual control head for this radio type.