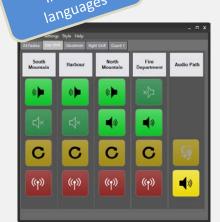

Optionally all audio can be recorded and calls can be cross patched between radio systems.

Mimer SoftRadio with four radios