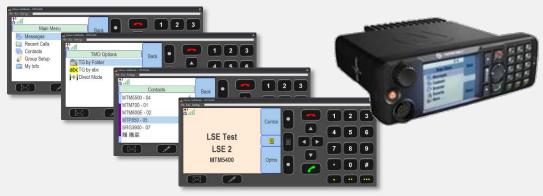

#### Remote control your Motorola Tetra radio with VoIP audio.

Virtual Control Heads of MTM5200/MTM5400/MTM5500

Mimer SoftRadio is a system to remote control two way radios over LAN, WAN or the Internet. The operator uses a standard Windows PC and standard audio accessories. "-It feels like sitting in front of the radio"

Each operator can handle many radios and each radio can be remote controlled by many operators.

The remote control option for the Motorola Tetra radios includes not only audio and PTT functions but also talkgroup change, calls, SDS and most of the menu functions.