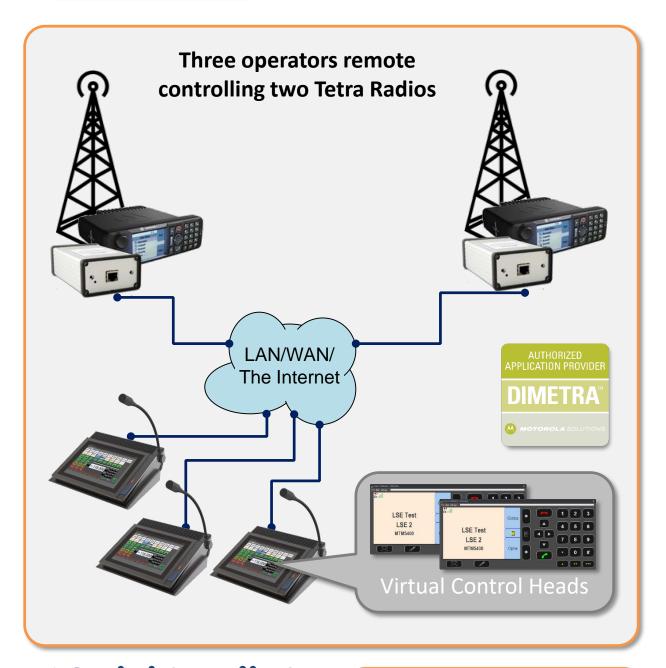

#### Remote control your Motorola Tetra radio with VoIP audio.

Virtual Control Heads of MTM5200/MTM5400/MTM5500

Mimer SoftRadio is a system to remote control two way radios over LAN, WAN or the Internet. The operator uses a standard Windows PC and standard audio accessories. "-It feels like sitting in front of the radio"

Each operator can handle many radios and each radio can be remote controlled by many operators.

The remote control option for the Motorola Tetra radios includes not only audio and PTT functions but also talkgroup change, calls, SDS and most of the menu functions.