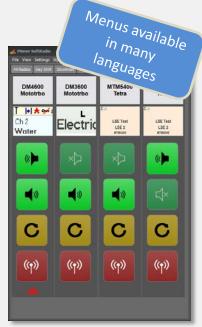

The system allows for mixing of radio types at the same operator, so that also other radios regardless if they are analogue or digital like Marine band, Air band, DMR or Tetra can be controlled. Also phones and intercoms can be operated from the same PC.

Optionally all audio can be recorded and calls can be cross patched between radio systems.

Mimer SoftRadio with both MotoTrbo and Tetra