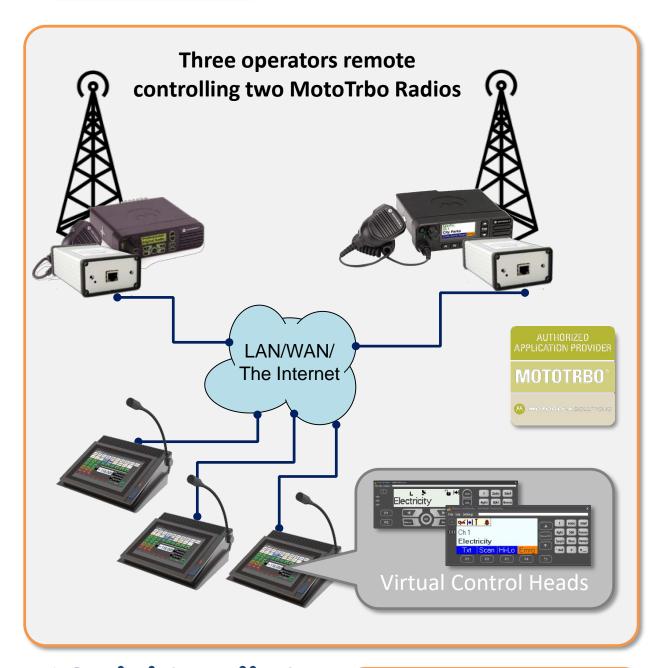

## Remote control your Motorola MotoTrbo radio with VoIP audio.

Virtual Control Heads of MotoTrbo

**Mimer SoftRadio** is a system to remote control two way radios over LAN, WAN or the Internet. The operator uses a standard Windows PC and standard audio accessories. "-It feels like sitting in front of the radio"

Each operator can handle many radios and each radio can be remote controlled by many operators.

The remote control option for the Motorola MotoTrbo radios includes not only audio and PTT functions but also channel change, the P1-P4 buttons and all the menu functions.