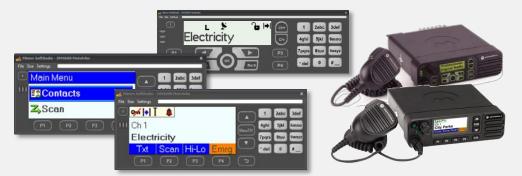

## Remote control your Motorola MotoTrbo radio with VoIP audio.

Virtual Control Heads of MotoTrbo

**Mimer SoftRadio** is a system to remote control two way radios over LAN, WAN or the Internet. The operator uses a standard Windows PC and standard audio accessories. "-It feels like sitting in front of the radio"

Each operator can handle many radios and each radio can be remote controlled by many operators.

The remote control option for the Motorola MotoTrbo radios includes not only audio and PTT functions but also channel change, the P1-P4 buttons and all the menu functions.