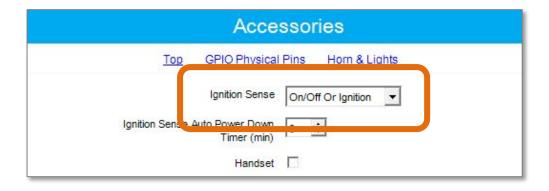

#### **Radio programming**

GPIO Pin #3 shall be set to: Ext Mic PTT, active Low. GPIO Pin #14 shall be set to: PL/Talkgroup Detect, active High Ignition Sense should be set to: On/Off or Ignition

All alert tones at transmission (Roger Beeps) in the radio shall be turned off. They will otherwise interfere and cause the other radio to transmit each time they sound.