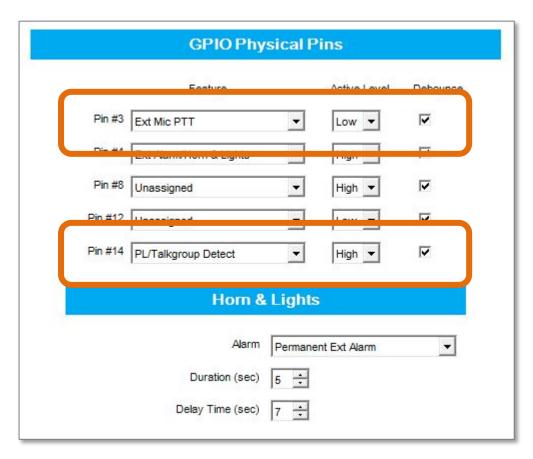

#### **Radio programming**

GPIO Pin #3 shall be set to: Ext Mic PTT, active Low. GPIO Pin #14 shall be set to: PL/Talkgroup Detect, active High Ignition Sense should be set to: On/Off or Ignition

All alert tones at transmission (Roger Beeps) in the radio shall be turned off. They will otherwise interfere and cause the other radio to transmit each time they sound.