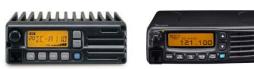

## Cable Kit 3166 Interface 3130 or 3009/09

Mimer SoftRadio for Icom IC-A110 & IC-A120

## Radio programming

No special programming is needed in the radio.

A110: The volume control shall be set for "five clicks down" from max.

**A120**: The volume control knob shall be set for 50% volume. This is when the knob points straight up (12 o´clock).