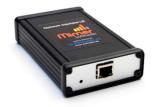

## **Remote functionality**

This cable kit will together with the Mimer Network Interface LE give remote control of the radios audio and PTT functions.

Channel change is not possible.