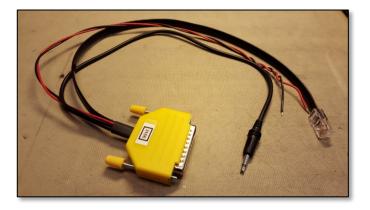

## Cable Kit

The red and black wires shall be connected to 12VDC, red is positive.

We strongly recommend that a separate power supply is used for the network interface, apart from the power supply of the radio.

This is called for by the radio being very sensitive on the microphone line, the AGC picks up every small disturbance.

The network interface consumes max 0,3A.

Cable Kit Icom IC-A110 & IC-A120