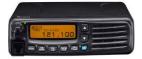

## For Icom IC-A110 & IC-A120

### **Radio programming**

No special programming is needed in the radio.

A110: The volume control shall be set for "five clicks down" from max.

**A120**: The volume control knob shall be set for 50% volume. This is when the knob points straight up (12 o´clock).