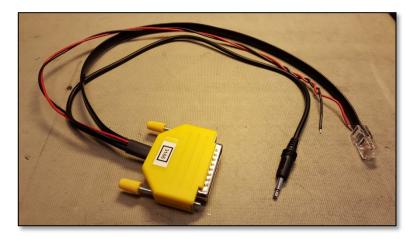

### Cable Kit

The red and black wires shall be connected to 12VDC, red is positive.

We strongly recommend that a separate power supply is used for the network interface, apart from the power supply of the radio.

This is called for by the radio being very sensitive on the microphone line, the AGC picks up every small disturbance.

The network interface consumes max 0,3A.

Cable Kit Icom IC-A110 & IC-A120