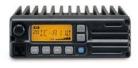

## For Icom IC-A110 & IC-A120

### **Radio programming**

No special programming is needed in the radio.

A110: The volume control shall be set for "five clicks down" from max.

**A120**: The volume control knob shall be set for 50% volume. This is when the knob points straight up (12 o´clock).