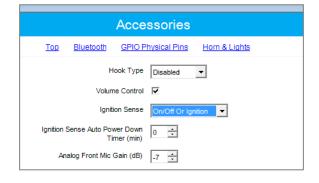

control head, 26-pin back port

### **Remote functionality**

This cable kit will together with the Mimer Network Interface give remote control of the radios audio and PTT functions.

Virtual Control Head is not possible.

#### Radio programming

GPIO Pin #17 should be set to Ext Mic PTT, active Low. Ignition Sense shall be activated (so that the radio restarts after a power failure)

#### When used in SoftLine cross patch installations

All alert tones in the radio shall be turned off. They will otherwise interfere and cause the other radio to transmit each time they sound.

#### **Power Supply**

The single red wire on the cable kit shall be connected to the same +12V source as the radio.

The network interface consumes max 0,3A.



Cable Kit 3138 MotoTrbo without Virtual Control Head



Setting for Ignition Sense