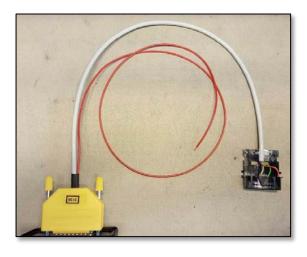

#### **Power Supply**

The single red wire on the cable kit shall be connected to the same +12V source as the radio.

The network interface consumes max 0,3A.

Cable Kit 3138 MotoTrbo without Virtual Control Head