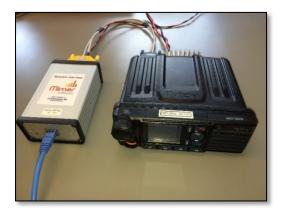

#### Cable Kit

The red and black wires shall be connected to 12VDC, red is positive.

The network interface consumes max 0,3A.

Network Interface connected to Hytera MD785