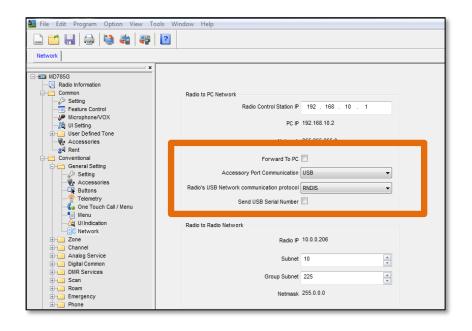

#### Radio programming

You need to set the Accessory port communication to USB with RNDIS, the GPIO PIN16 for external microphone PTT and PIN5 for Ext Alarm high. See next page for CPS screen dumps.

Apart from that, no special programming is needed in the radio.

## **Please note**

The remote function cannot work at the same time as the radios programming cable is attached. Disconnect the programming cable before connecting the Network Interface. Screen dumps from the Hytera CPS:

|                                | Accessories |                      |                                                                                                                 |          |
|--------------------------------|-------------|----------------------|-----------------------------------------------------------------------------------------------------------------|----------|
| Common                         |             |                      |                                                                                                                 |          |
| - 🖉 Setting                    |             |                      |                                                                                                                 |          |
| Feature Control Microphone/VOX | GPIO Pins   |                      |                                                                                                                 |          |
| Ill Setting                    |             | Data David Char      | nel 🔽 Selected                                                                                                  |          |
| User Defined Tone              |             | •                    |                                                                                                                 |          |
| Accessories                    |             | Debounce Duration [r | ms] 100                                                                                                         |          |
| Rent                           |             |                      |                                                                                                                 |          |
| Conventional                   |             |                      | 10.000                                                                                                          |          |
| 🚊 🛅 General Setting            |             | Active Level         | Feature                                                                                                         | Debounce |
| Setting                        | Pin#3       | Low 👻                | None                                                                                                            | -        |
| Accessories                    |             | LUW V                | None                                                                                                            |          |
|                                |             | Low To High          | None                                                                                                            | *        |
| Telemetry                      |             |                      |                                                                                                                 |          |
| Ge One Touch Call / Menu       |             |                      |                                                                                                                 |          |
|                                |             |                      | <u></u>                                                                                                         |          |
| UI Indication                  | Pin#5       | High 👻               | Ext Alarm/Horn & Lights                                                                                         | ▼        |
| Zone                           |             |                      | (m)                                                                                                             | -        |
|                                |             | Low To High          | None                                                                                                            | *        |
| Digital Channel                |             |                      |                                                                                                                 |          |
| Electricity                    |             | ingit to com         |                                                                                                                 |          |
| - Fire                         | Pin#12      | Low                  | None                                                                                                            | -        |
| Water                          |             |                      |                                                                                                                 |          |
| 🕀 🦲 Analog Channel             |             | Low To High          | None                                                                                                            | v        |
| DMR Services                   |             |                      |                                                                                                                 |          |
| HDC1200 Services               |             |                      | Contraction of the second s |          |
| 2-Tone Services                | Pin#16      |                      |                                                                                                                 |          |
| Personality                    | P11#10      | Low                  | Ext Mic PTT                                                                                                     | ▼ ▼      |
| 🕀 📜 Scan                       |             | Low To High          | None                                                                                                            | -        |
| E-C                            |             | LOW TO High          | line                                                                                                            |          |
| Emergency Phone                |             | High To Low          | wone                                                                                                            |          |
| tim Phone                      |             | gir to zoti          | L                                                                                                               |          |