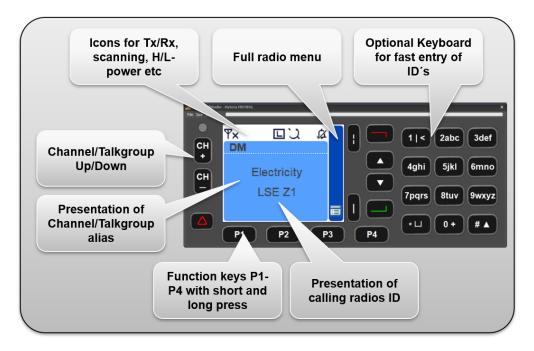

#### Keypad use on the Virtual Control Head

Although the radios control head does not have a keyboard for channel or number entry, the Virtual Control Head can be set to display a keyboard.

This is useful in systems were the radio operator often sends private calls or has many channels to choose from. It is faster to enter a channel number than to select with the up/down arrows. For example when used as a marine VHF radio.

Setting to use the virtual keyboard for Private Calls

The PC's keyboard can also be used in parallel for number entry.

To use the keypad for channel change, instead program "Default Numeric Key Selection" to "Channel Switch Dial" under the "General Settings/Buttons" menu.

## **Virtual Control Head functions**