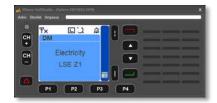

#### **Remote functionality**

This cable kit will together with the Mimer Network Interface 3009/26 give remote control of the radios audio and PTT functions.

SoftRadio will also display a Virtual Control Head with full control of the keys and the display. All functions in the radio can be remote controlled.

## **Virtual Control Head functions**