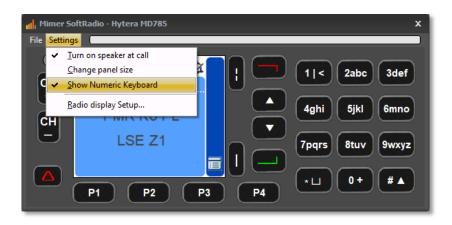

#### Keypad use on the Virtual Control Head

Although the radios control head does not have a keyboard for channel or number entry, the Virtual Control Head can be set to display a keyboard.

This is useful in systems were the radio operator often sends private calls or has many channels to choose from. It is faster to enter a channel number than to select with the up/down arrows. For example when used as a marine VHF radio.

Setting to use the virtual keyboard for Private Calls

The PC's keyboard can also be used in parallel for number entry.

To use the keypad for channel change, instead program "Default Numeric Key Selection" to "Channel Switch Dial" under the "General Settings/Buttons" menu.