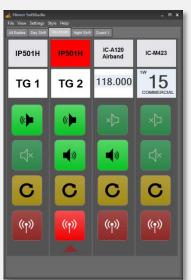

The remote control option for the IP501H gives you receive and transmit functionality from your PC. Each operator PC can handle many radios and each radio can be handled by many operators.

**Mimer SoftRadio** allows for mixing of radio types at the same operator, so that also other analogue radios like marine or airband radios or digital radios as DMR or Tetra can be controlled. Also phones and intercoms can be operated from the same PC.

Optionally all audio can be recorded and calls can be cross patched between radio systems.

Mimer SoftRadio with two LTE-Radios, one airband radio and one marine radio.

Transmission is active on talk group 2.