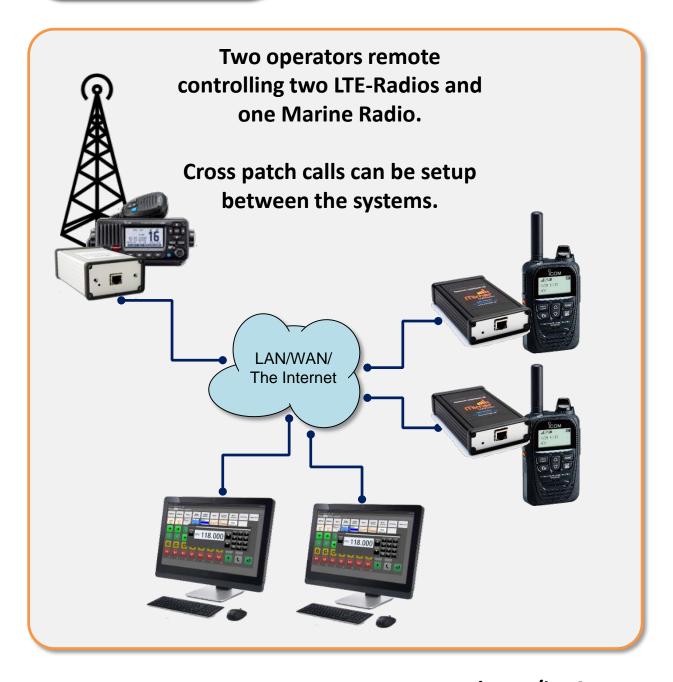

The remote control option for the IP501H gives you receive and transmit functionality from your PC. Each operator PC can handle many radios and each radio can be handled by many operators.

**Mimer SoftRadio** allows for mixing of radio types at the same operator, so that also other analogue radios like marine or airband radios or digital radios as DMR or Tetra can be controlled. Also phones and intercoms can be operated from the same PC.

Optionally all audio can be recorded and calls can be cross patched between radio systems.

Mimer SoftRadio with two LTE-Radios, one airband radio and one marine radio.

Transmission is active on talk group 2.