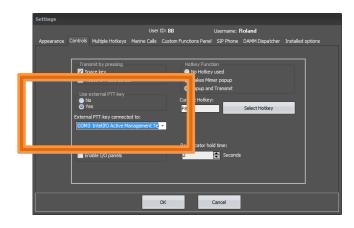

#### **PTT** connection

Plug the PTT cable into the PC's COM port. Set up the COM port number in SoftRadio/Settings.

If the PC is not equipped with a COM port, a USB-to-COM port adapter can be used.

Microphone 3110