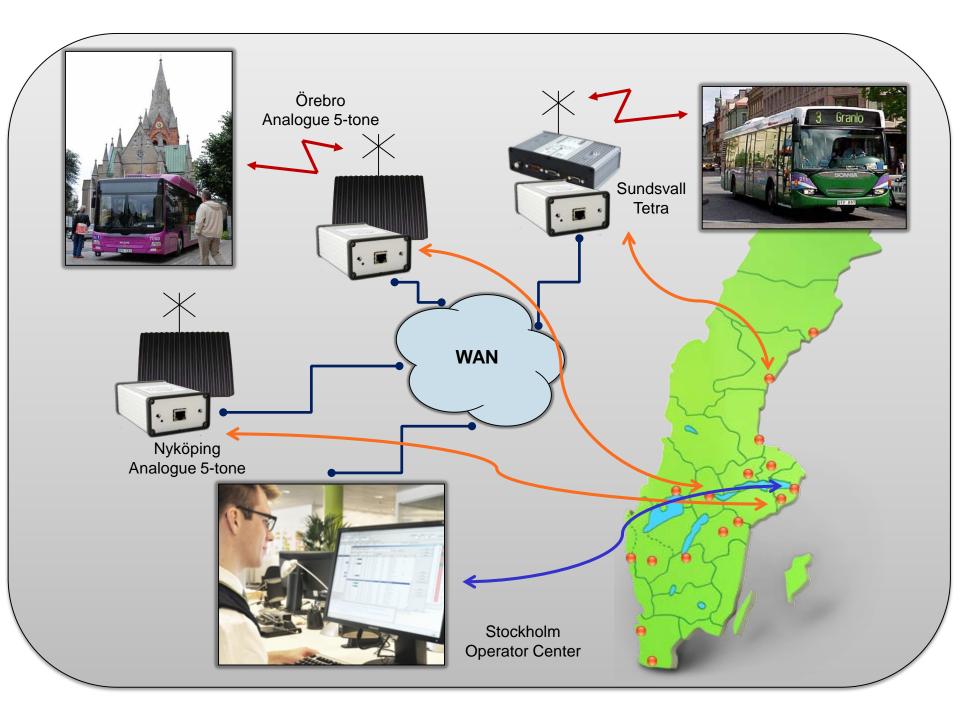

| F                 |               |
| ×                                                | ×       | ×           | ×                   | ×                | 2             |                   |               |
|                                                  |         |             |                     |                  |               |                   |               |
|                                                  |         |             |                     |                  |               |                   |               |

#### Example of SoftRadio GUI Tetra+Marine+Airband+Phone

## **Command Control Vehicles**



Command centre on wheels with built in radios and phones



## **River Traffic Control**





## **Curriers**





## **Buss Traffic Control**









#### A taxi central in one town handles cars in several towns