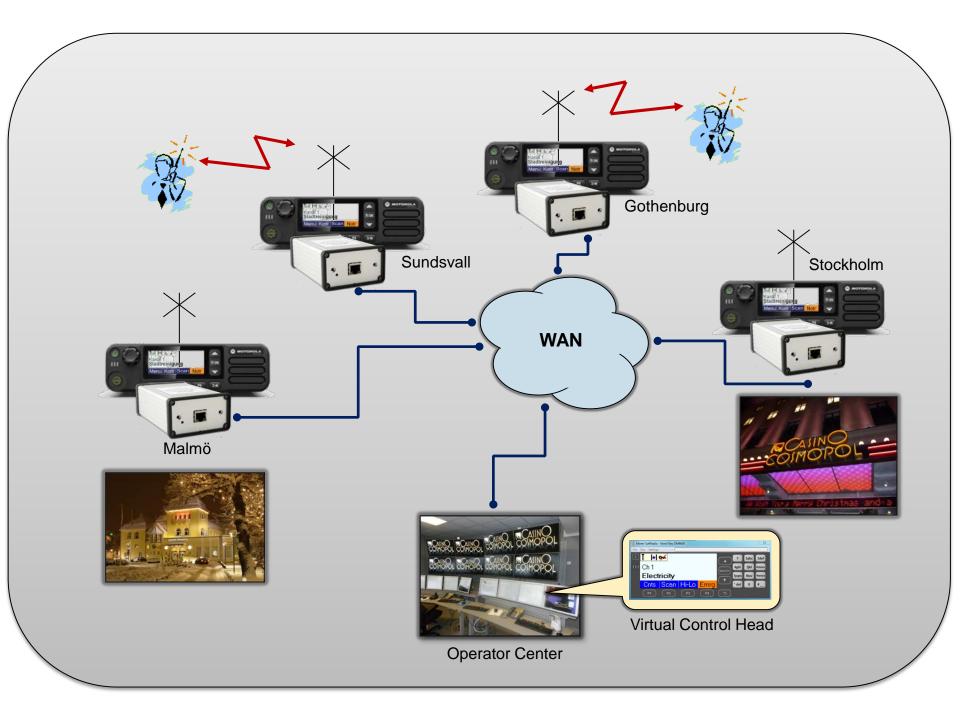

# Mimer III SoftRadio

## Radio over IP Examples

## **Small system**





## **Remote system**



## **Remote system**



## **Airports**























### Casinos



**Casinos in different towns** 



## **Offshore industry**



#### Wind power farms Oil rigs

#### Radios offshore Operators onshore

# Both used at building and at operation





| d Mimer SoftRadio ↔ □ □ ∞                        |         |             |                     |                  |               |                   |               |
|--------------------------------------------------|---------|-------------|---------------------|------------------|---------------|-------------------|---------------|
| File View Settings   All Units BBW WOW   ROW HOW |         |             |                     |                  |               |                   |               |
| Tetra 1                                          | Tetra 2 | Tetra 3     | Marine<br>Radio     | Airband<br>Radio | Phone<br>Line | Mimer<br