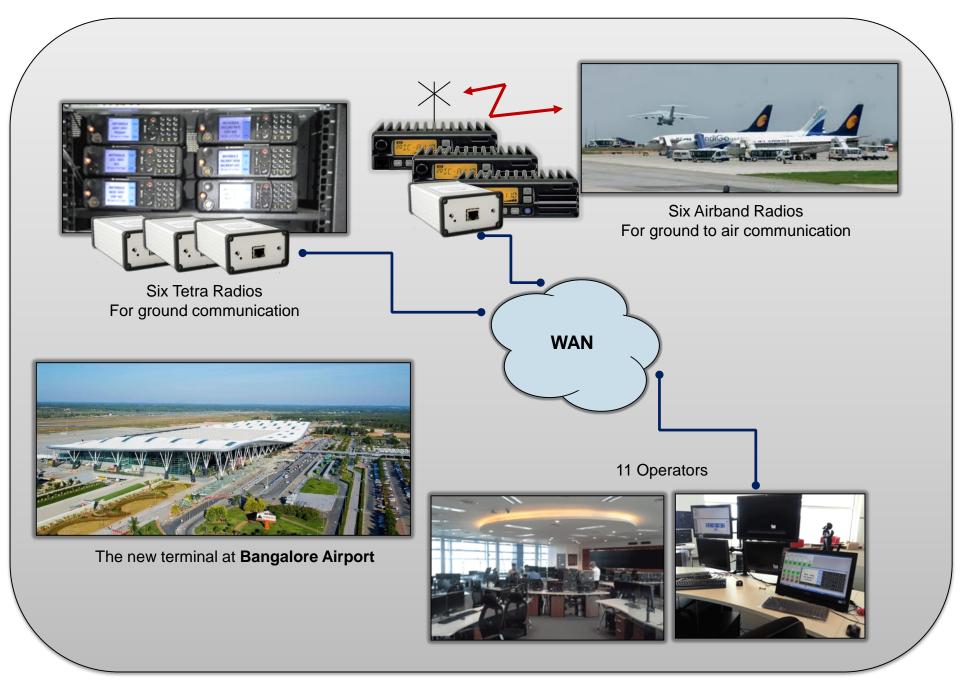

# Mimer III SoftRadio

## Radio over IP Examples

## **Small system**





## **Remote system**



## **Remote system**



## **Airports**























### Casinos



**Casinos in different towns** 



## **Offshore industry**



#### Wind power farms Oil rigs

#### Radios offshore Operators onshore

# Both used at building and at operation





| d Mimer SoftRadio ↔ □ □ ∞                        |         |             |                     |                  |               |                   |               |
|--------------------------------------------------|---------|-------------|---------------------|------------------|---------------|-------------------|---------------|
| File View Settings   All Units BBW WOW   ROW HOW |         |             |                     |                  |               |                   |               |
| Tetra 1                                          | Tetra 2 | Tetra 3     | Marine<br