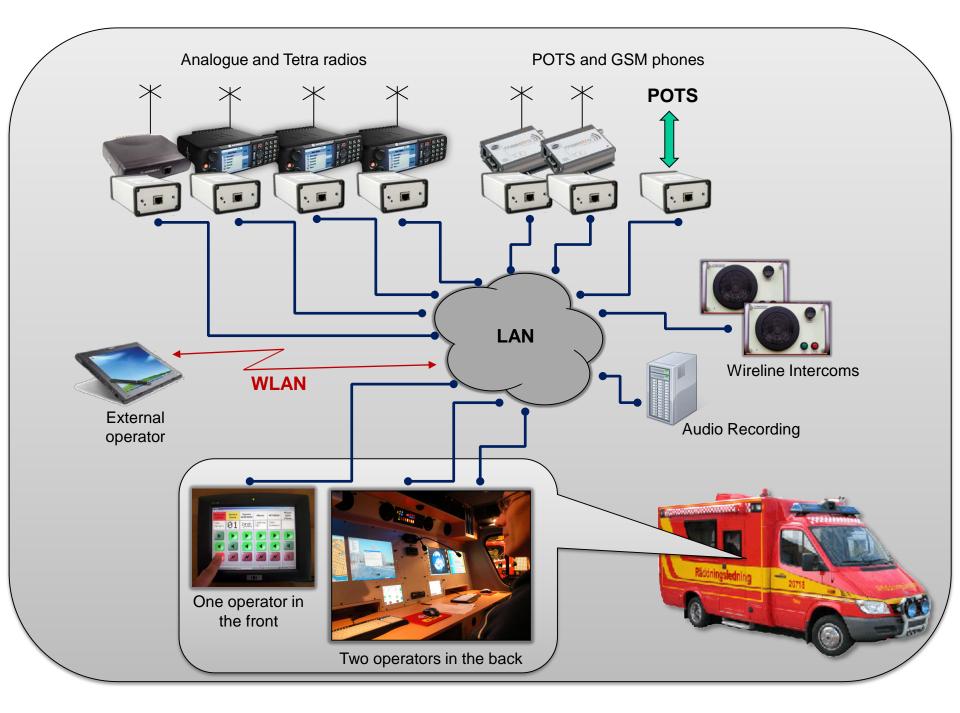

## **Command Control Vehicles**

Command centre on wheels with built in radios and phones