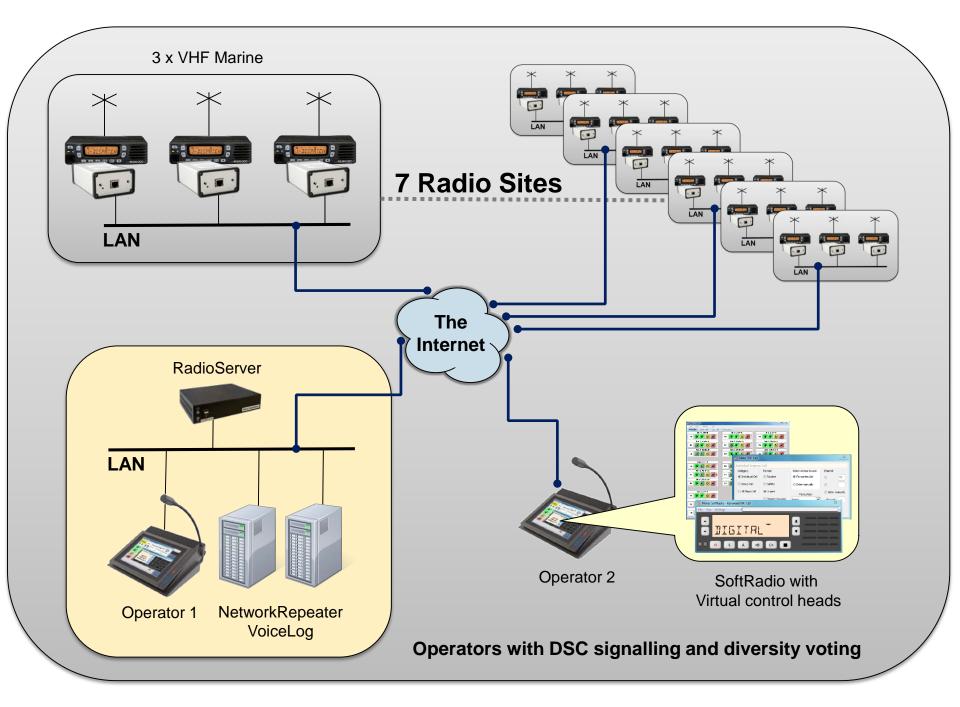

| U                   | U                |               | F                 |               |
| ×                                                | ×       | ×           | ×                   | ×                | 2             |                   |               |
|                                                  |         |             |                     |                  |               |                   |               |
|                                                  |         |             |                     |                  |               |                   |               |

#### Example of SoftRadio GUI Tetra+Marine+Airband+Phone

## **Command Control Vehicles**



Command centre on wheels with built in radios and phones



## **River Traffic Control**





## **Curriers**





## **Buss Traffic Control**









#### A taxi central in one town handles cars in several towns