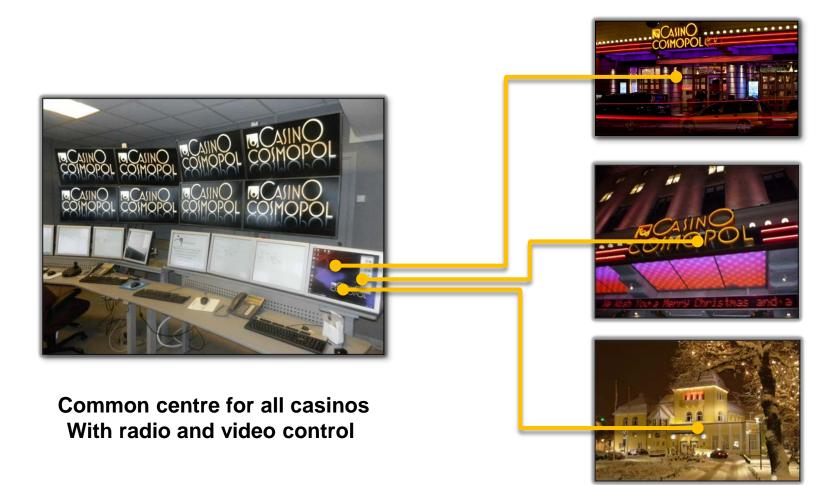

# Mimer III SoftRadio

## Radio over IP Examples

## **Small system**





## **Remote system**



## **Remote system**



## **Airports**























### Casinos



**Casinos in different towns** 



## **Offshore industry**



#### Wind power farms Oil rigs

#### Radios offshore Operators onshore

# Both used at building and at operation





| d Mimer SoftRadio ↔ □ □ ∞                        |         |             |                     |                  |               |                   |               |
|--------------------------------------------------|---------|-------------|---------------------|------------------|---------------|-------------------|---------------|
| File View Settings   All Units BBW WOW   ROW HOW |         |             |                     |                  |               |                   |               |
| Tetra 1                                          | Tetra 2 | Tetra 3     | Marine<br>Radio     | Airband<