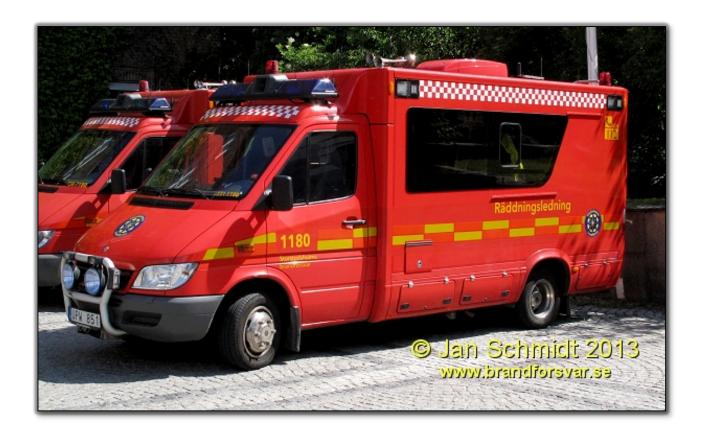

## **Command Control Vehicles**

Command centre on wheels with built in radios and phones