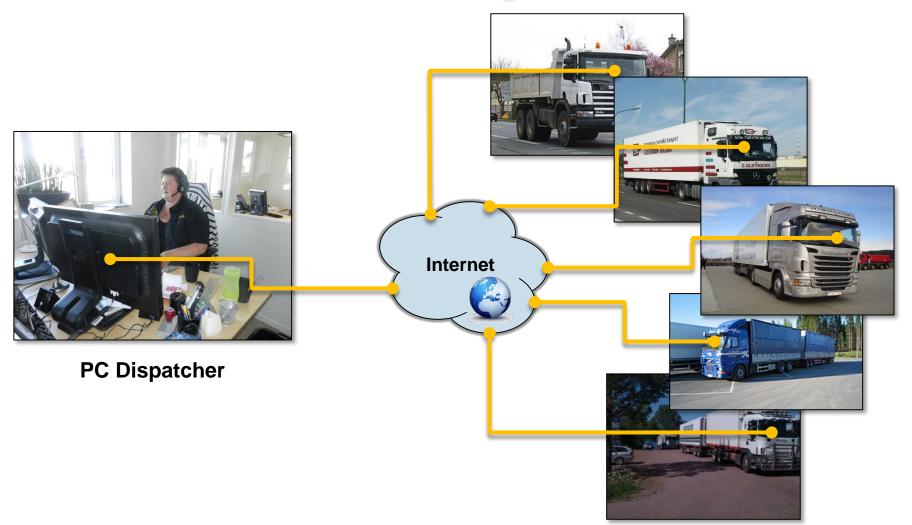

# Mimer III SoftRadio

## Radio over IP Examples

## **Small system**





## **Remote system**



## **Remote system**



## **Airports**























### Casinos



**Casinos in different towns** 



## **Offshore industry**



#### Wind power farms Oil rigs

#### Radios offshore Operators onshore

# Both used at building and at operation





| d Mimer SoftRadio ↔ □ □ ∞                        |         |             |                     |                  |               |                   |               |
|--------------------------------------------------|---------|-------------|---------------------|------------------|---------------|-------------------|---------------|
| File View Settings   All Units BBW WOW   ROW HOW |         |             |                     |                  |               |                   |               |
| Tetra 1