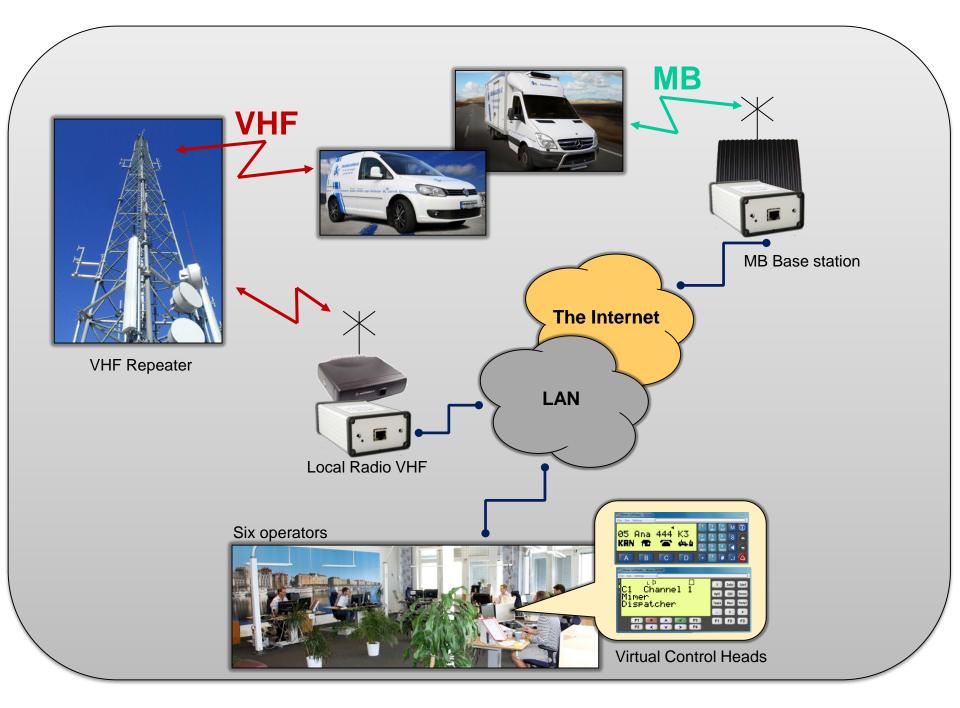

| U                |               | F                 |               |
| ×                                                | ×       | ×           | ×                   | ×                | 2             |                   |               |
|                                                  |         |             |                     |                  |               |                   |               |
|                                                  |         |             |                     |                  |               |                   |               |

#### Example of SoftRadio GUI Tetra+Marine+Airband+Phone

## **Command Control Vehicles**



Command centre on wheels with built in radios and phones



## **River Traffic Control**





## **Curriers**





## **Buss Traffic Control**









#### A taxi central in one town handles cars in several towns