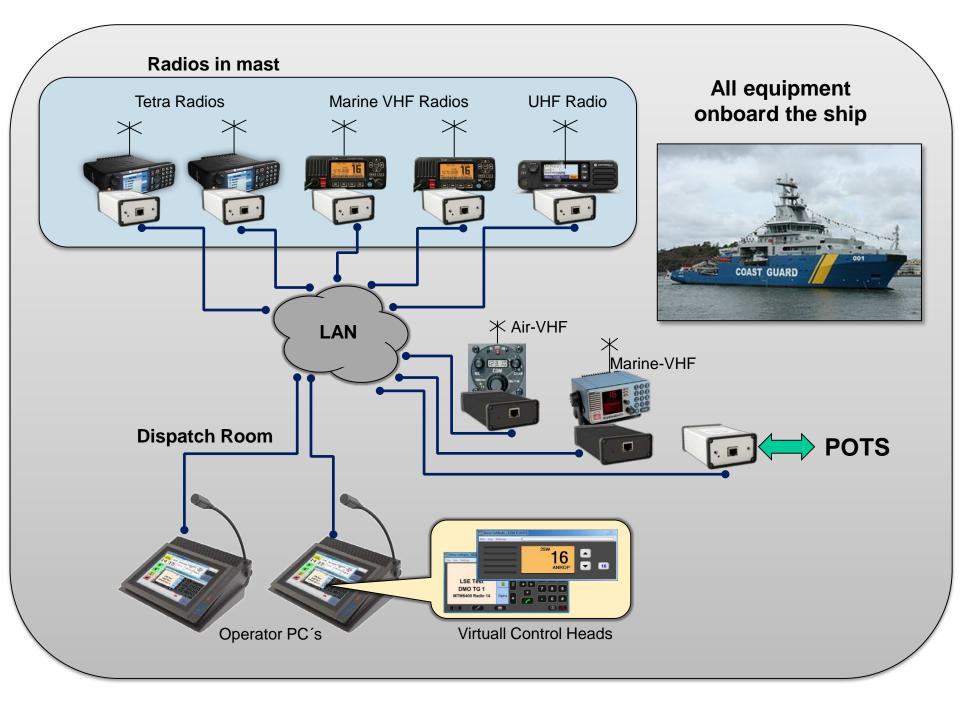

# Mimer III SoftRadio

## Radio over IP Examples

## **Small system**





## **Remote system**



## **Remote system**



## **Airports**























### Casinos



**Casinos in different towns** 



## **Offshore industry**



#### Wind power farms Oil rigs

#### Radios offshore Operators onshore

# Both used at building and at operation





| d Mimer SoftRadio ↔ □ □ ∞                        |         |             |                     |                  |               |                   |               |
|--------------------------------------------------|---------|-------------|---------------------|------------------|---------------|-------------------|---------------|
| File View Settings   All Units BBW WOW   ROW HOW |         |             |                     |                  |               |                   |               |
| Tetra 1                                          | Tetra 2 | Tetra 3     | Marine<br>Radio