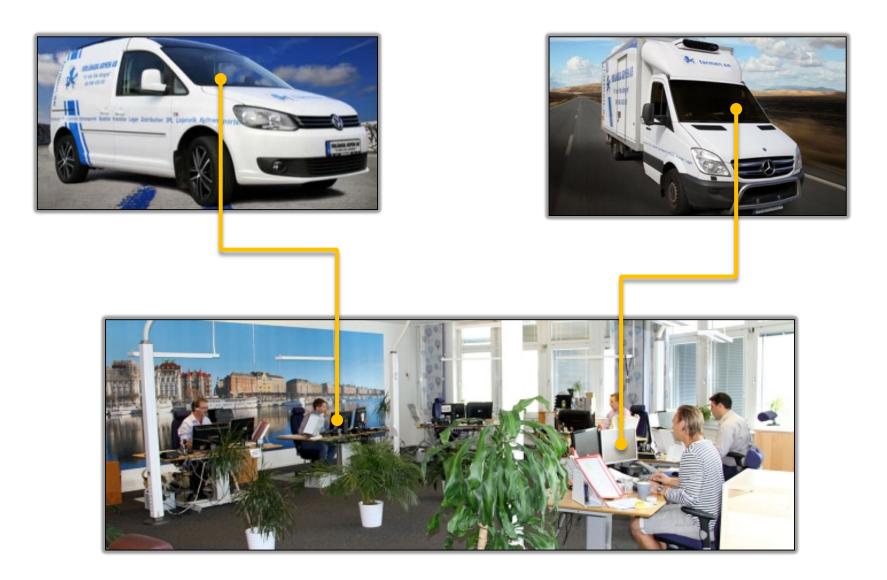

| U                |               | F                 |               |
| ×                                                | ×       | ×           | ×                   | ×                | 2             |                   |               |
|                                                  |         |             |                     |                  |               |                   |               |
|                                                  |         |             |                     |                  |               |                   |               |

#### Example of SoftRadio GUI Tetra+Marine+Airband+Phone

## **Command Control Vehicles**



Command centre on wheels with built in radios and phones



## **River Traffic Control**





## **Curriers**





## **Buss Traffic Control**









#### A taxi central in one town handles cars in several towns