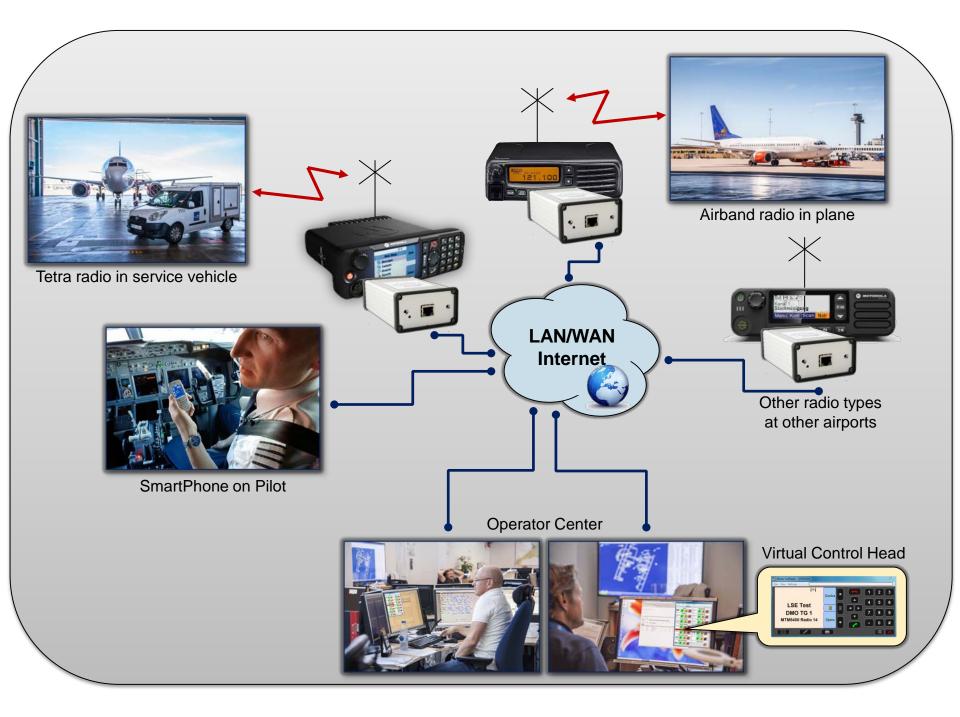

# Mimer III SoftRadio

## Radio over IP Examples

## **Small system**





## **Remote system**



## **Remote system**



## **Airports**























### Casinos



**Casinos in different towns** 



## **Offshore industry**



#### Wind power farms Oil rigs

#### Radios offshore Operators onshore

# Both used at building and at operation





| d Mimer SoftRadio ↔ □ □ ∞                        |         |             |                     |                  |               |                   |               |
|--------------------------------------------------|---------|-------------|---------------------|------------------|---------------|-------------------|---------------|
| File View Settings   All Units BBW WOW   ROW HOW |         |             |                     |                  |               |                   |               |
| Tetra 1                                          | Tetra 2 | Tetra 3     | Marine<