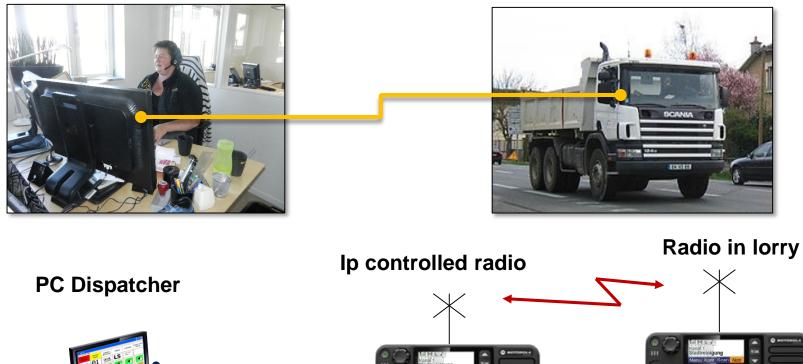

# Mimer III SoftRadio

## Radio over IP Examples

## **Small system**





## **Remote system**



## **Remote system**



## **Airports**























### Casinos



**Casinos in different towns** 



## **Offshore industry**



#### Wind power farms Oil rigs

#### Radios offshore Operators onshore

# Both used at building and at operation





| d Mimer SoftRadio ↔ □ □ ∞                        |         |             |                     |                  |               |                   |               |
|--------------------------------------------------|---------|-------------|---------------------|------------------|---------------|-------------------|---------------|
| File View Settings   All Units BBW WOW   ROW HOW |         |             |                     |                  |               |                   |               |
| T