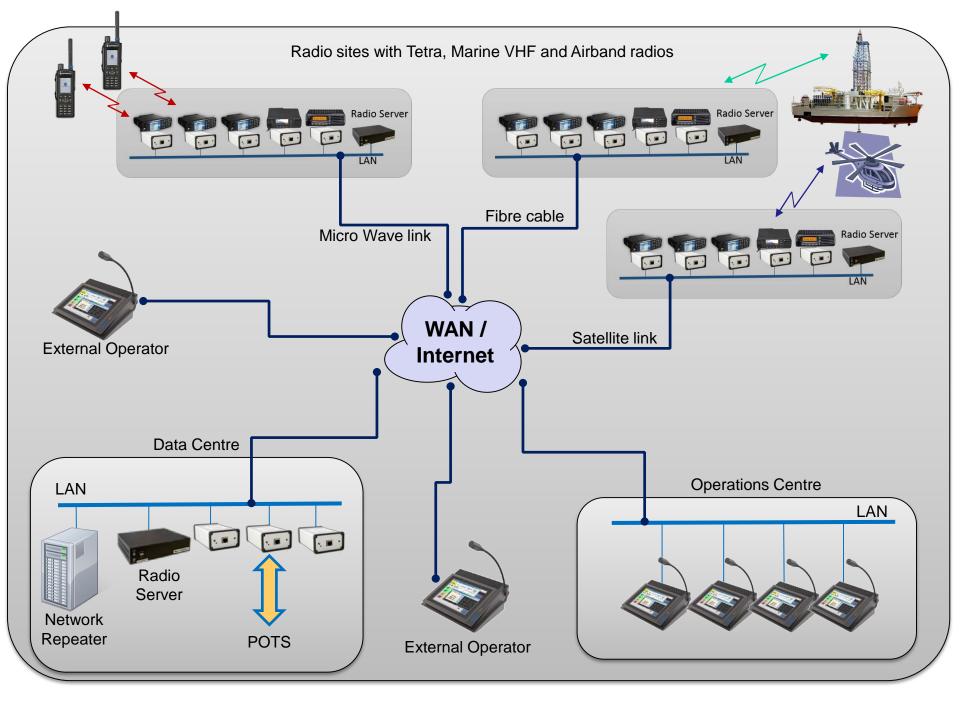

## **Offshore industry**

#### Wind power farms Oil rigs

#### Radios offshore Operators onshore