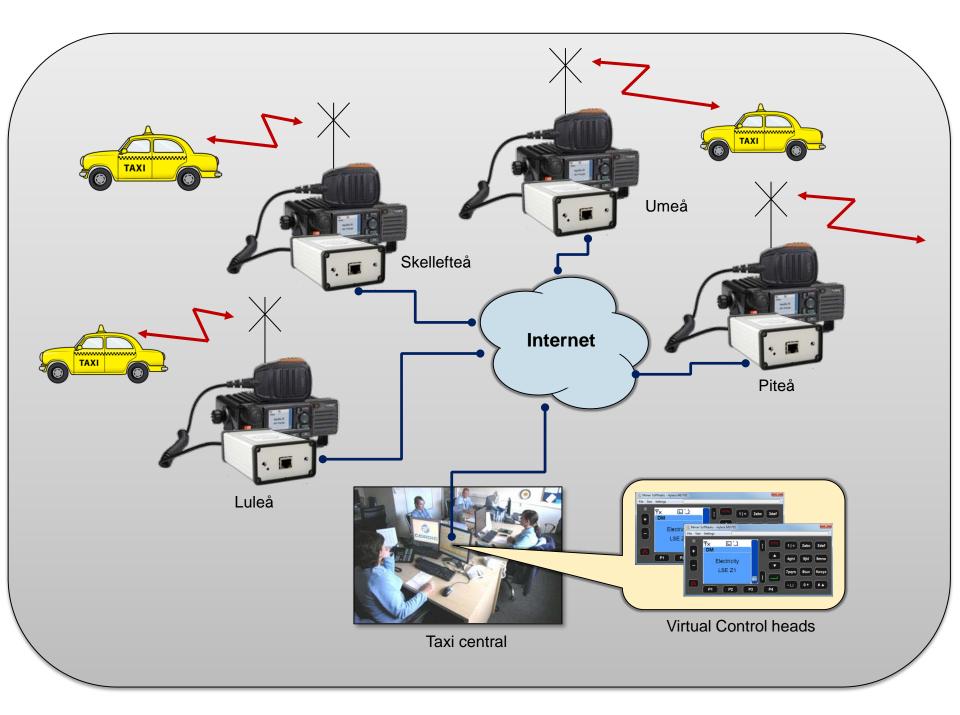

| ×       | ×           | ×                   | ×                | 2             |                   |               |
|                                                  |         |             |                     |                  |               |                   |               |
|                                                  |         |             |                     |                  |               |                   |               |

#### Example of SoftRadio GUI Tetra+Marine+Airband+Phone

## **Command Control Vehicles**



Command centre on wheels with built in radios and phones



## **River Traffic Control**





## **Curriers**





## **Buss Traffic Control**









#### A taxi central in one town handles cars in several towns