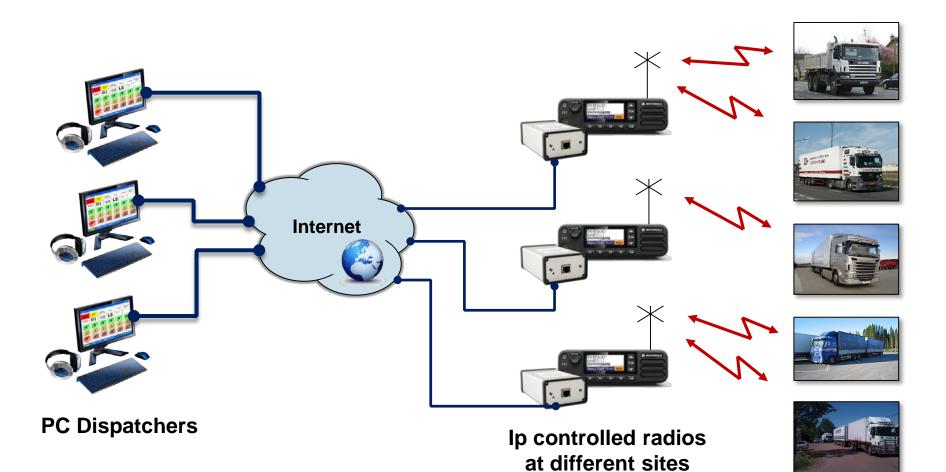

# Mimer III SoftRadio

## Radio over IP Examples

## **Small system**





## **Remote system**



## **Remote system**



## **Airports**























### Casinos



**Casinos in different towns** 



## **Offshore industry**



#### Wind power farms Oil rigs

#### Radios offshore Operators onshore

# Both used at building and at operation





| d Mimer SoftRadio ↔ □ □ ∞                        |         |             |                     |                  |               |                   |               |
|--------------------------------------------------|---------|-------------|---------------------|------------------|---------------|-------------------|---------------|
| File View Settings   All Units BBW WOW   ROW HOW |         |             |                     |                  |               |                   |               |
| Tetra 1                                          |